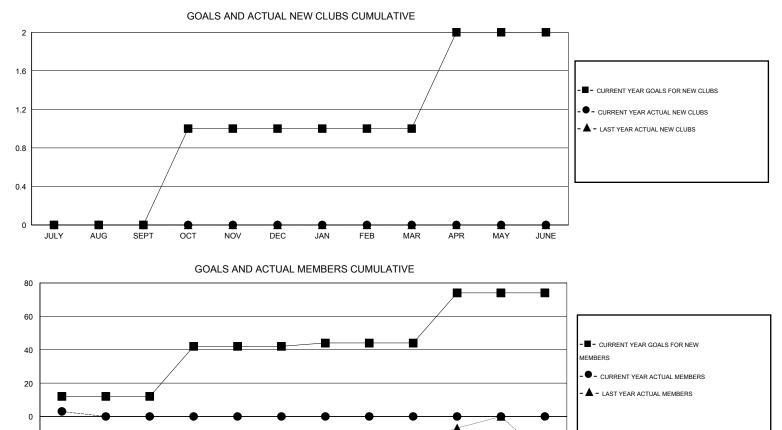

## 

| GMT: Huck I   | aingahue         |                     | LOCATIO                    | ON NEW ZEAI                 | AND           |                    |                                  |                              | GMT CA 7                    |  |
|---------------|------------------|---------------------|----------------------------|-----------------------------|---------------|--------------------|----------------------------------|------------------------------|-----------------------------|--|
|               |                  | Clubs               |                            | Members                     |               |                    |                                  |                              |                             |  |
|               | RESU             | ILTS FOR 2014-2015  |                            | RESULTS FOR 2014-2015       |               |                    |                                  |                              |                             |  |
| QUARTER       | NEW CLUB<br>GOAL | ACTUAL NEW<br>CLUBS | ACTUAL<br>DROPPED<br>CLUBS | ACTUAL NET<br>GAIN/<br>LOSS | QUARTER       | NEW MEMBER<br>GOAL | ACTUAL TOTAL<br>MEMBERS<br>ADDED | ACTUAL<br>DROPPED<br>MEMBERS | ACTUAL NET<br>GAIN/<br>LOSS |  |
| JULY/AUG/SEPT | 0                | 0                   | 1                          | -1                          | JULY/AUG/SEPT | 12                 | 20                               | 17                           | 3                           |  |
| OCT/NOV/DEC   | 1                | 0                   | 0                          | 0                           | OCT/NOV/DEC   | 30                 | 0                                | 0                            | 0                           |  |
| JAN/FEB/MAR   | 0                | 0                   | 0                          | 0                           | JAN/FEB/MAR   | 2                  | 0                                | 0                            | 0                           |  |
| APR/MAY/JUNE  | 1                | 0                   | 0                          | 0                           | APR/MAY/JUNE  | 30                 | 0                                | 0                            | 0                           |  |